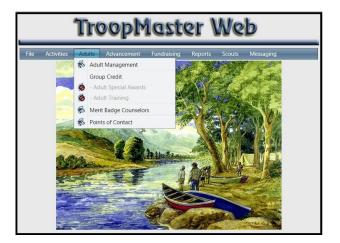

# The Adults menu contains:

- Adult Management As a scout, you won't be able to use this area.
- Group Credit Not used by the Troop.
- Merit Badge Counselors This lists all of the Merit Badge Counselors for the Troop.
   Points of Contact Not used by the Troop.