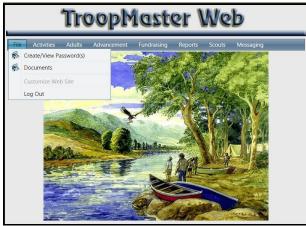

### The File menu contains:

- Create/View Passwords you can change your password here.
- Documents This contains any documents uploaded by the Troop. Currently not used by the Troop.
- Logout You can logout of Troopmaster. Or you can just close your browser.