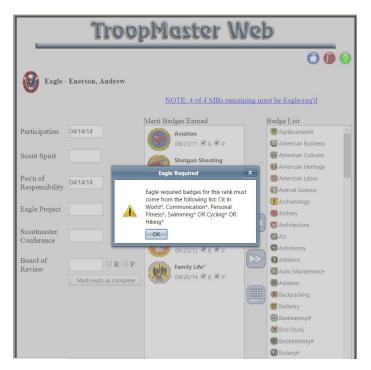

Clicking on Advancement brings up this menu. You can click on a specific rank or merit badges to bring up more information.

Page 9 9/23/2014

Clicking on a rank brings up the dates for their completed requirements and any merit badges that have been completed that fulfill that rank. Note the checkmarks in the "R" and "P" areas. "R" means that the rank or merit badge has been reported to the BSA Council. "P" means that it has been presented to the scout.

If there is a blue NOTE near the top, it shows how many remaining merit badges for the rank must be from the Eagle required list.

Clicking on the blue link brings up a list of which merit badges haven't been completed that meet the rank requirements.