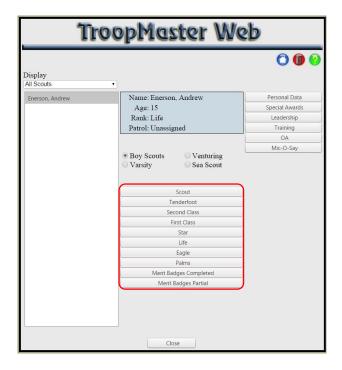

Clicking on Advancement brings up this menu. You can click on a specific rank or merit badges to bring up more information.

Page 9 9/23/2014

Clicking on a rank brings up the dates for their completed requirements and any merit badges that have been completed that fulfill that rank. Note the checkmarks in the "R" and "P" areas. "R" means that the rank or merit badge has been reported to the BSA Council. "P" means that it has been presented to the scout.