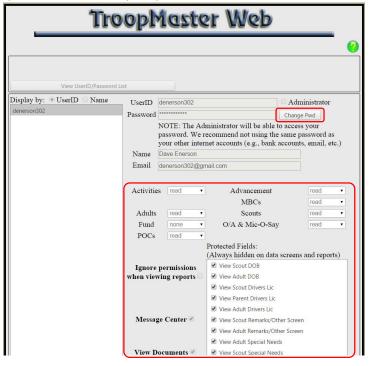

# **Create/View Passwords**

From here you can change your password and view your permissions.

Page 4 9/23/2014