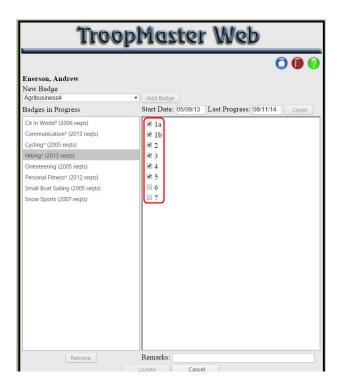

Clicking on Merit Badges Partial brings up this screen. Clicking on a Badge in Progress shows which requirements are completed and those that need to be completed (if known).

Page 11 9/23/2014

Page 12 9/23/2014