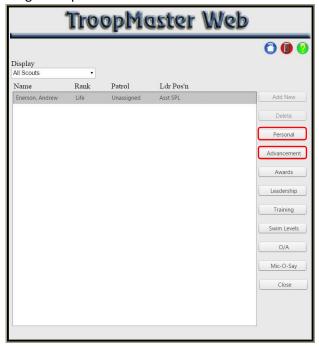

### The Scouts menu contains:

• Scout Management – You can your personal information, awards, leadership, training, swim level, etc. You can also reach the rank advancement and merit badge menus from this area.

## **Scout Management**

This menu lists all of the personal information you and provides a link to the advancement menu. You may find starting at this menu the easiest instead of running the reports.

After clicking on Personal, this screen will appear showing your information. You can click on Personal #2 to see your health information, including allergies. You can click on Parents to see the information about your parents.