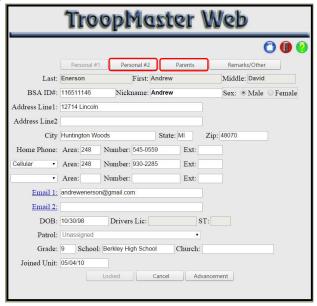

## **Scout Management**

This menu lists all of the personal information you and provides a link to the advancement menu. You may find starting at this menu the easiest instead of running the reports.

After clicking on Personal, this screen will appear showing your information. You can click on Personal #2 to see your health information, including allergies. You can click on Parents to see the information about your parents.