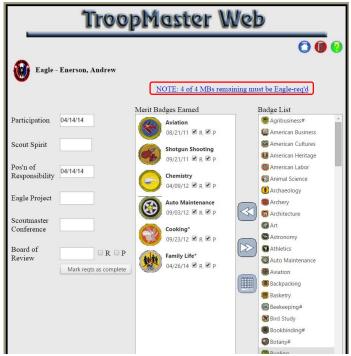

Clicking on Advancement brings up this menu. You can click on a specific rank or merit badges to bring up more information.

Page 9 9/23/2014

Clicking on a rank brings up the dates for their completed requirements and any merit badges that have been completed that fulfill that rank. Note the checkmarks in the "R" and "P" areas. "R" means that the rank or merit badge has been reported to the BSA Council. "P" means that it has been presented to the scout.

If there is a blue NOTE near the top, it shows how many remaining merit badges for the rank must be from the Eagle required list.

Clicking on the blue link brings up a list of which merit badges haven't been completed that meet the rank requirements.