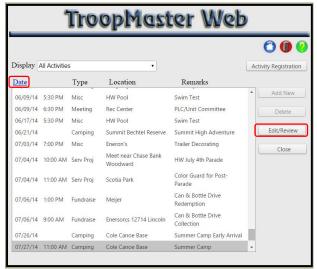

## **Activity Management**

From here you can view all of the activities listed on the Troop calendar in a list format. If you click on Date, you can sort the activities between newest and oldest. Clicking on an activities and then the "Edit/Review" button will display details about the activity.

The details are shown along with who attended (if the activity is in the past). Note: subscribing to the Troop's Google calendar will give you more accurate information on events than this screen will.