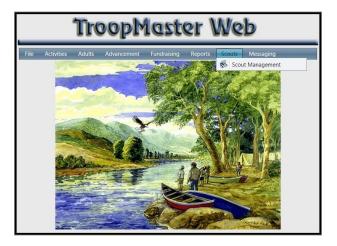

### The Scouts menu contains:

• Scout Management – You can your personal information, awards, leadership, training, swim level, etc. You can also reach the rank advancement and merit badge menus from this area.