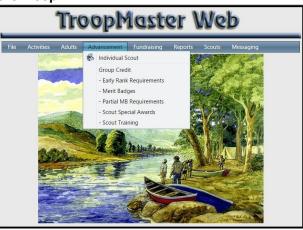

## The Advancement menu contains:

- Individual Scout You can view your rank advancement status, including requirements completed and remaining. Partial and completed merit badges are also listed here. **This is the menu you will use most.** □
- Group Credit Not used by the Troop.