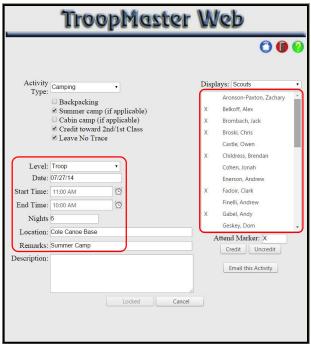

## **Activity Management**

From here you can view all of the activities listed on the Troop calendar in a list format. If you click on Date, you can sort the activities between newest and oldest. Clicking on an activities and then the "Edit/Review" button will display details about the activity.

The details are shown along with who attended (if the activity is in the past). Note: subscribing to the Troop's Google calendar will give you more accurate information on events than this screen will.