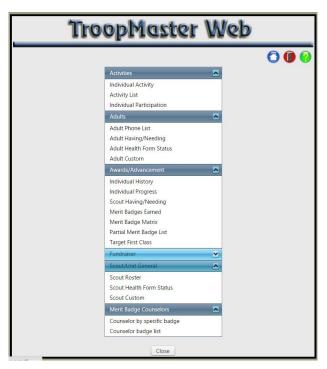

# **Reports**

This screen lists all of the various reports that you can run. There are a lot more reports here than you will likely use. Use the dropdown arrows to see the reports available under each category. If you are interested, feel free to look at the various reports. However, to save time, here are the reports that you are most likely to use are (examples are shown on the next page):

- Individual Participation to see what activities you have participated in such as camping trips, community service, meetings, etc.
- Individual History This lists all of the rank requirements (including past ranks) and whether they have been signed off or still remain.
- Individual Progress This lists the status of the rank requirements for the current rank.
- Merit Badges Earned This lists all the merit badges that have been awarded.
- Partial Merit Badge List This lists all of the partially completed merit badges along with the requirements remaining (if known).