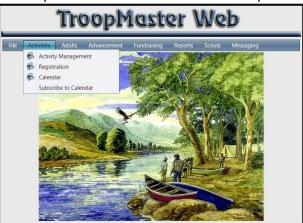

## The Activities menu contains:

- Activity Management This is a list of all the activities (meetings, campouts, community service, etc).
- Registration You can register for an activity.
- Calendar This shows all of the Troop's activities on a calendar view.
- Subscribe to Calendar This allows you to subscribe to the calendar on your smartphone or computer.