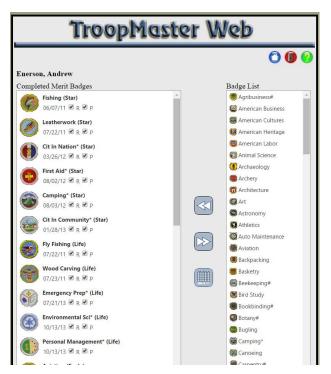

Page 10 9/23/2014

Clicking on Merit Badges Completed brings up this screen. The rank in parenthesis shows the rank that this merit badge was credited towards. Note the "R" and P" checks are used here too.