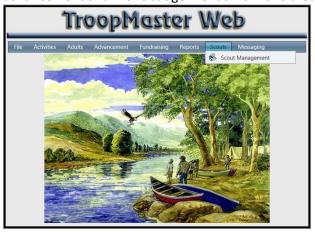

### The Scouts menu contains:

• Scout Management – You can view the Scout's personal information, awards, leadership, training, swim level, etc. You can also reach the rank advancement and merit badge menus from this area.