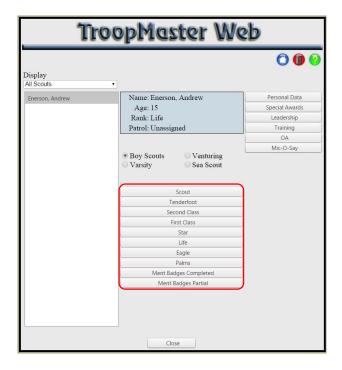

Clicking on Advancement brings up this menu. You can click on a specific rank or merit badges to bring up more information.

Page 10 9/23/2014

Clicking on a rank brings up the dates for their completed requirements and any merit badges that have been completed that fulfill that rank. Note the checkmarks in the "R" and "P" areas. "R" means that the rank or merit badge has been reported to the BSA Council. "P" means that it has been presented to the scout.