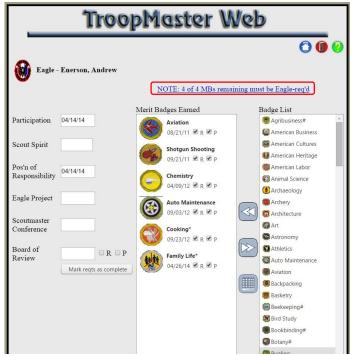

If there is a blue NOTE near the top, it shows how many remaining merit badges for the rank must be from the Eagle required list.

Clicking on the blue link brings up a list of which merit badges haven't been completed that meet the rank requirements.