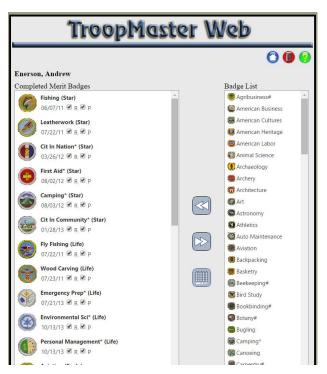

Page 11 9/23/2014

Clicking on Merit Badges Completed brings up this screen. The rank in parenthesis shows the rank that this merit badge was credited towards. Note the "R" and P" checks are used here too.

Clicking on Merit Badges Partial brings up this screen. Clicking on a Badge in Progress shows which requirements are completed and those that need to be completed (if known).

Page 12 9/23/2014

Page 13 9/23/2014