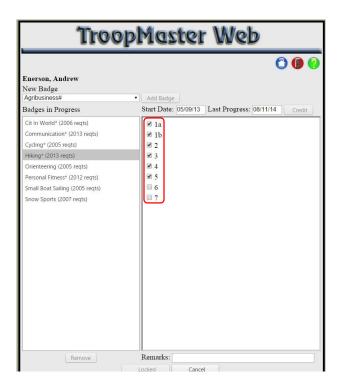

Clicking on Merit Badges Partial brings up this screen. Clicking on a Badge in Progress shows which requirements are completed and those that need to be completed (if known).

Page 12 9/23/2014

Page 13 9/23/2014