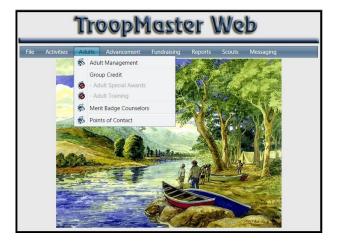

#### The Adults menu contains:

- Adult Management If you are a Merit Badge Counselor, you can look up your information.
- Group Credit Not used by the Troop.
- Merit Badge Counselors This lists all of the Merit Badge Counselors for the Troop. □
- Points of Contact Not used by the Troop.