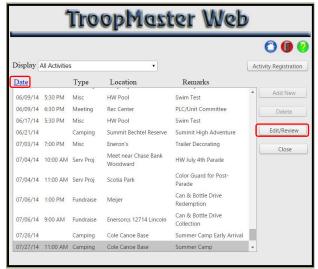

### **Activity Management**

From here you can view all of the activities listed on the Troop calendar in a list format. If you click on Date, you can sort the activities between newest and oldest. Clicking on an activities and then the "Edit/Review" button will display details about the activity.

The details are shown along with who attended (if the activity is in the past). Note: subscribing to the Troop's Google calendar will give you more accurate information on events than this screen will.