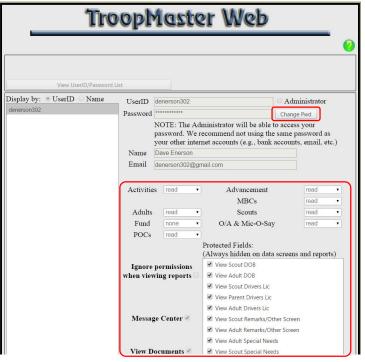

#### The File menu contains:

- Create/View Passwords you can change your password here.
- Documents This contains any documents uploaded by the Troop. Currently not used by the Troop.
- Logout You can logout of Troopmaster. Or you can just close your browser.

# **Create/View Passwords**

From here you can change your password and view your permissions.

Page 4 9/23/2014