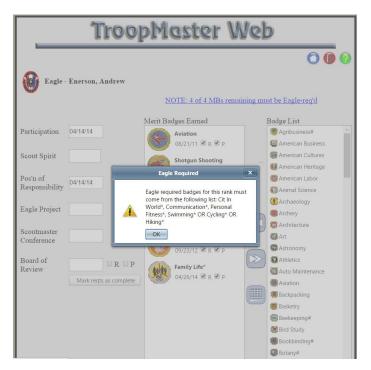

If there is a blue NOTE near the top, it shows how many remaining merit badges for the rank must be from the Eagle required list.

Clicking on the blue link brings up a list of which merit badges haven't been completed that meet the rank requirements.