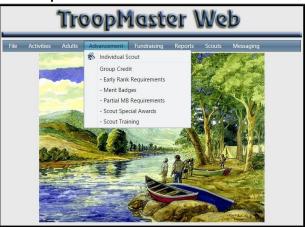

can register for an activity.
- Calendar This shows all of the Troop's activities on a calendar view.
- Subscribe to Calendar This allows you to subscribe to the calendar on your smartphone or computer.



#### The Adults menu contains:

- Adult Management If you are a Merit Badge Counselor, you can look up your information.
- Group Credit Not used by the Troop.
- Merit Badge Counselors This lists all of the Merit Badge Counselors for the Troop. □
- Points of Contact Not used by the Troop.

Page 2 9/23/2014



## The Advancement menu contains:

- Individual Scout You can view their rank advancement status, including requirements completed and remaining. Partial and completed merit badges are also listed here. **This is the menu you will use most.** □
- Group Credit Not used by the Troop.



The Fundraising menu is **not used by the Troop.** 

The Reports menu contains various reports that you can then print.



Page 3 9/23/2014

### The Scouts menu contains:

• Scout Management – You can view the Scout's personal information, awards, leadership, training, swim level, etc. You can also reach the rank advancement and merit badge menus from this area.



The Messaging menu is used by the troop.

The following pages contain more detail about each menu section that is used.

# **Create/View Passwords**

From here you can change your password and view your permissions.



Page 4 9/23/2014

### **Activity Management**

From here you can view all of the activities listed on the Troop calendar in a list format. If you click on Date, you can sort the activities between newest and old