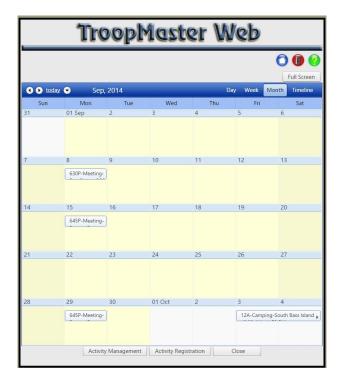

#### Calendar

From here you can view all of the activities listed on the Troop calendar in a calendar format. If you click on an activity, it will bring up the same details page as above.

Page 5 9/23/2014