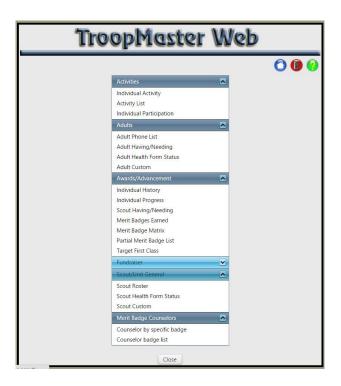

### **Reports**

This screen lists all of the various reports that you can run about your son. There are a lot more reports here than you will likely use. Use the dropdown arrows to see the reports available under each category. If you are interested, feel free to look at the various reports. However, to save time, here are the reports that you are most likely to use are (examples are shown on the next page):

- Individual Participation to see what activities your son has participated in such as camping trips, community service, meetings, etc.
- Individual History This lists all of the rank requirements (including past ranks) and whether they have been signed off or still remain.
- Individual Progress This lists the status of the rank requirements for the current rank.
- Merit Badges Earned This lists all the merit badges that have been awarded.
- Partial Merit Badge List This lists all of the partially completed merit badges along with the requirements remaining (if known).