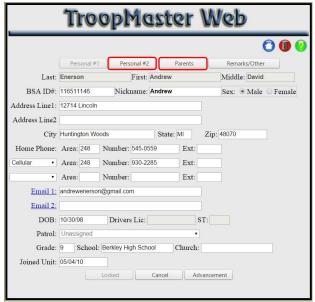

After clicking on Personal, this screen will appear showing their information. You can click on Personal #2 to see their health information, including allergies. You can click on Parents to see the information about you.