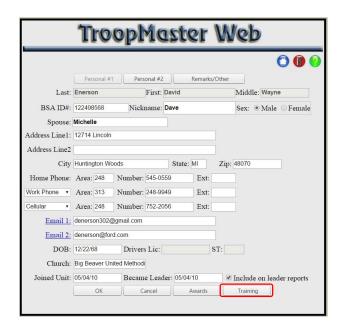

# **Adult Management**

If you are a merit badge counselor, you can view the information contained in the system about you. Clicking on your name and then on Personal brings up the information in the system about you.

You can also click on Training to see your Youth Protection Training date along with any other training you've taken.

Page 6 9/23/2014

After clicking on Personal, this screen will appear showing their information. You can click on Personal #2 to see their health information, including allergies. You can click on Parents to see the information about you.