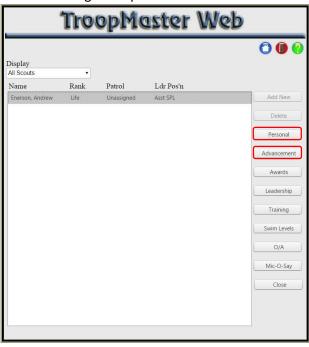

### The Scouts menu contains:

• Scout Management – You can view the Scout's personal information, awards, leadership, training, swim level, etc. You can also reach the rank advancement and merit badge menus from this area.

### **Scout Management**

This menu lists all of the personal information about your son and provides a link to the advancement menu. You may find starting at this menu the easiest instead of running the reports.

Clicking on Advancement brings up this menu. You can click on a specific rank or merit badges to bring up more information.

Page 10 9/23/2014

Clicking on a rank brings up the dates for their completed requirements and any merit badges that have been completed that fulfill that rank. Note the checkmarks in the "R" and "P" areas. "R" means that the rank or merit badge has been reported to the BSA Council. "P" means that it has been presented to the scout.