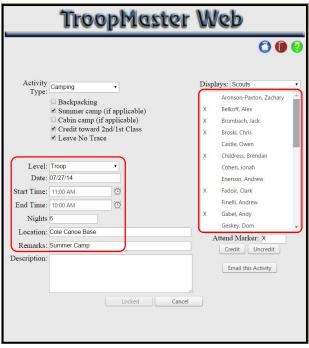

### **Activity Management**

From here you can view all of the activities listed on the Troop calendar in a list format. If you click on Date, you can sort the activities between newest and oldest. Clicking on an activities and then the "Edit/Review" button will display details about the activity.

The details are shown along with who attended (if the activity is in the past). Note: subscribing to the Troop's Google calendar will give you more accurate information on events than this screen will.